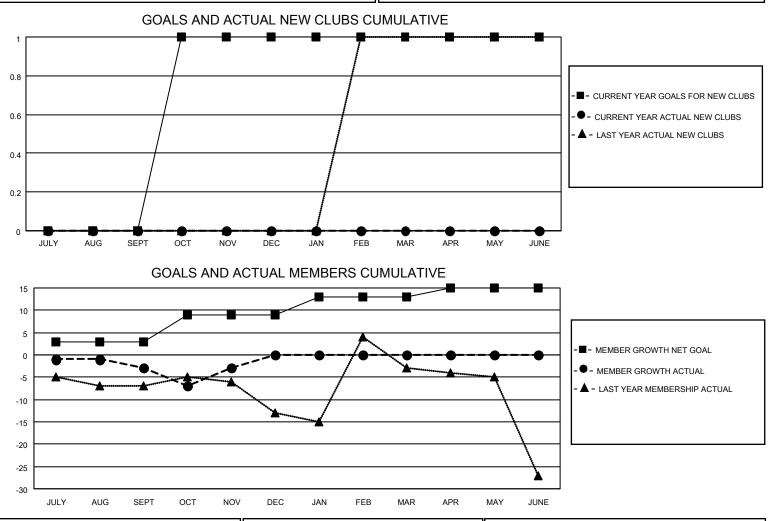

## LOCATION TENNESSEE

District 12 S

Results as of: 11/30/2020

| Clubs                 |               |           |               | Members               |                         |                         |                                                    |  |  |
|-----------------------|---------------|-----------|---------------|-----------------------|-------------------------|-------------------------|----------------------------------------------------|--|--|
| RESULTS FOR 2020-2021 |               |           |               | RESULTS FOR 2020-2021 |                         |                         |                                                    |  |  |
| QUARTER               | NEW CLUB GOAL | NEW CLUBS | DROPPED CLUBS | QUARTER MEM           | IBER GROWTH NET<br>GOAL | MEMBER GROWTH<br>ACTUAL | DROPPED<br>MEMBERS ACTUAL<br>(including transfers) |  |  |
| JULY/AUG/SEPT         | 0             | 0         | 0             | JULY/AUG/SEPT         | 3                       | 11                      | 13                                                 |  |  |
| OCT/NOV/DEC           | 1             | 0         | 0             | OCT/NOV/DEC           | 6                       | 12                      | 11                                                 |  |  |
| JAN/FEB/MAR           | 0             | 0         | 0             | JAN/FEB/MAR           | 4                       | 0                       | 0                                                  |  |  |
| APR/MAY/JUNE          | 0             | 0         | 0             | APR/MAY/JUNE          | 2                       | 0                       | 0                                                  |  |  |